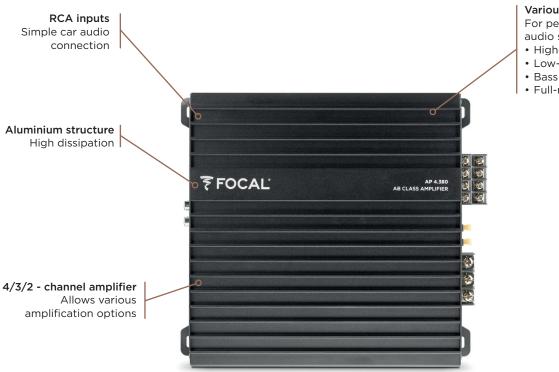

#### Various settings options

For perfect harmony with your audio system

- High-pass crossover
- Low-pass crossover
- Bass boost
- Full-range feature

### Bridgeable

For twice the power

#### **Key points**

- Various amplification options
- Easy to use
- Customisable settings
- Robust design
- Compact

| A/B Class Amplifier       | 4/3/2 channels                                                                   |
|---------------------------|----------------------------------------------------------------------------------|
| CEA power (4Ω)            | 4x70W RMS                                                                        |
| RMS power (2Ω)            | 4x95W RMS                                                                        |
| BTL RMS power (4Ω)        | 2x190W RMS                                                                       |
| Frequency response        | 10 - 30kHz (3dB)                                                                 |
| Total harmonic distortion | ≤ 0.06%                                                                          |
| SNR (1W/A)                | > 82dB                                                                           |
| High-pass crossover       | 75Hz (CH1/2)                                                                     |
| Low-pass crossover        | 40 - 300Hz (CH3/4)                                                               |
| Bass-boost                | 0/6/12dB (CH3-4)                                                                 |
| Feature                   | Full-range mode                                                                  |
| Dimensions (HxLxD)        | 2 <sup>13/64</sup> x 9 <sup>1/4</sup> x 10 <sup>5/16</sup><br>(56 x 235 x 262mm) |
| Net weight                | 5.3lbs (2.4Kg)                                                                   |