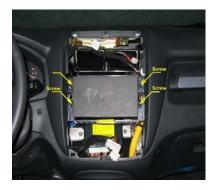

<sup>\*</sup> Mount the plates like the picture above.

## Proneer 2-DIN 12.301179-06

1

Car is equipped with original head unit or plastic cover.

2

Use plastic wedge to remove panel and remove 4 screws.

3

Remove 4x M10 bolt and remove Metal Frame complete.

4