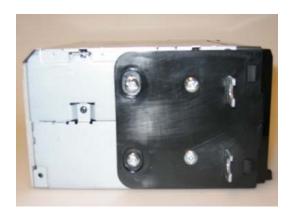

Place head unit including mounting plates and supporting bracket.

5

Place panels back in reverse order.

Connect all of the needed wiring harnesses and check all connections carefully