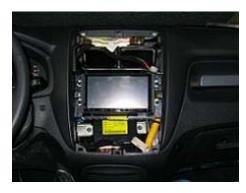

Place head unit including mounting plates and supporting bracket.

5

Place panels back in reverse order.

Connect all of the needed wiring harnesses and check all connections carefully