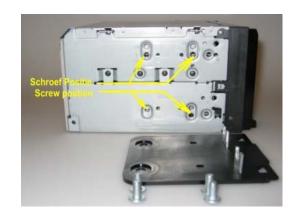

## **Proneer** 2-DIN 12.301179-06

## Installation manual for Kia Sportage '05->



## Installation kits includes following items:

- \* 2x Mounting plates for Pioneer head unit;
  \* 4x Supporting plates on behalf of mounting plates;
  \* 1x radio trim for Pioneer head unit;
- \* 8x screws for Mounting plates;





<sup>\*</sup> Mount the plates like the picture above.

## Proneer 2-DIN 12.301179-06

1



Car is equipped with original head unit or plastic cover.

2



Use plastic wedge to remove panel and remove 4 screws.

3



Remove 4x M10 bolt and remove Metal Frame complete.

4



Place head unit including mounting plates and supporting bracket.

5



Place panels back in reverse order.

Connect all of the needed wiring harnesses and check all connections carefully