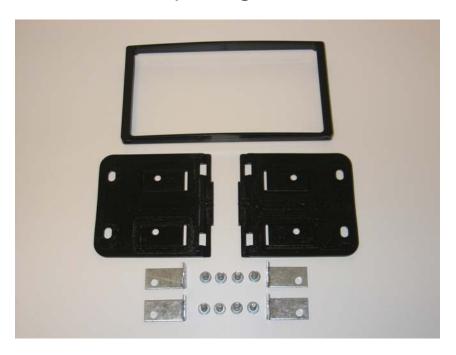

## Installation kits includes following items:

- \* 2x Mounting plates for Pioneer head unit;
  \* 4x Supporting plates on behalf of mounting plates;
  \* 1x radio trim for Pioneer head unit;
- \* 8x screws for Mounting plates;