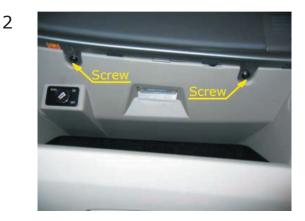

## 2-DIN 12.301142-04

Car is equipped with no/original or aftermarket headunit.

1

Remove 2 screws and use plastic wedge to remove panel.

Tighten headunit with 4 screws.

Remove 2 screws and use plastic wedge to remove plastic rim.