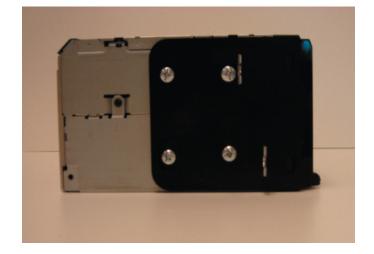

Place head unit including mounting plates and supporting bracket.

Place panels back in reverse order.