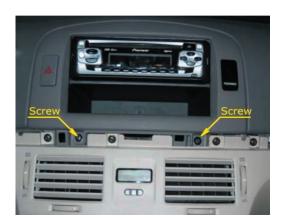

## 2-DIN 12.301142-04

Car is equipped with no/original or aftermarket headunit.

1

Remove 2 screws and use plastic wedge to remove panel.

Tighten headunit with 4 screws.

Remove 2 screws and use plastic wedge to remove plastic rim.