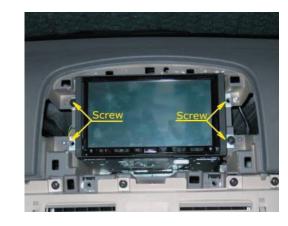

Place head unit including mounting plates and supporting bracket.

Place panels back in reverse order.