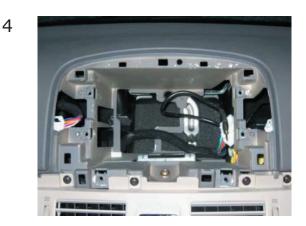

## Connect all of the needed wiring harnesses and check the connections carefully.