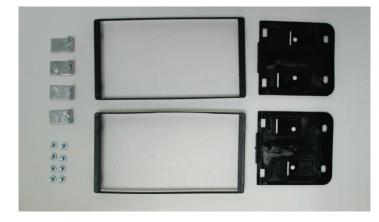

## Installation manual for: Hyundai Sonata 2005 -->

Installation kit includes the following items:

- \* 1X Radio trim
- \* 1X Radio trim D3 (thin trim)
- \* 4X Mounting plates
- \* 8X Screws

\* Mount the plates.