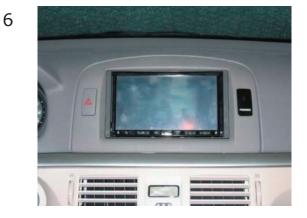

Place head unit including mounting plates and supporting bracket.

Place panels back in reverse order.