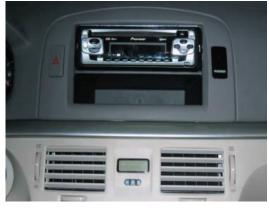

Place head unit including mounting plates and supporting bracket.

Place panels back in reverse order.

## Connect all of the needed wiring harnesses and check the connections carefully.