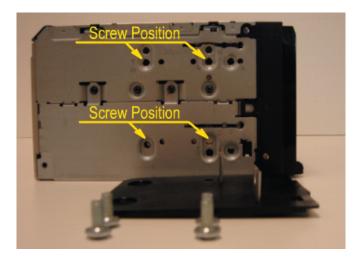

## 2-DIN 12.301142-04

Car is equipped with no/original or aftermarket headunit.

1

Remove 2 screws and use plastic wedge to remove panel.

Tighten headunit with 4 screws.

Remove 2 screws and use plastic wedge to remove plastic rim.

Place head unit including mounting plates and supporting bracket.

Place panels back in reverse order.