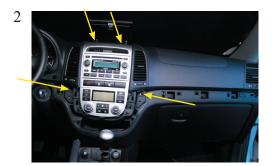

# Pioneer sound. vision. soul

Gently remove the plastic trim at the locations of the arrows.

Remove two screws at the location of the arrows. These are in the storage pocket. Remove the air ventilation shafts. This is tighten by screws at the location of the arrows.