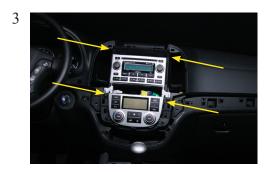

Place the 2-Din metal bracket.

Place the headunit and replace all the panels.

6