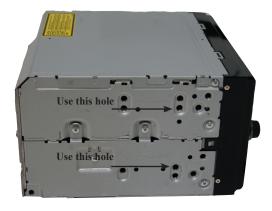

#### Pioneer HD1BT

We advice to use the following positions. Other positions are also possible.

Use position 1 marked with a cross.
Use position 14 & 16 marked with an arrow.
Measured from left to right.

#### Pioneer Avic D3

We advice to use the following positions. Other positions are also possible.

Use position 1 marked with a cross. Use position 12 & 14 marked with an arrow Measured from left to right.