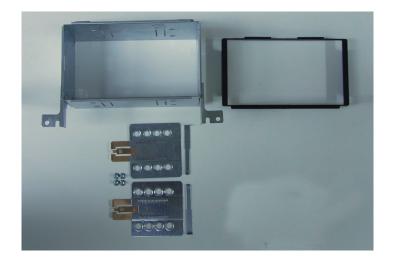

## Installation manual for: **Hyundai Santa FE 2005 -->**

Installation kit includes the following items:

- \* 1X 2-ISO 100 mm. metal bracket
- \* 1X Radio trim
- \* 2X Mounting plates
- \* 2X Mounting spacers
- \* 2X Radio removal keys
- \* 4X Screws