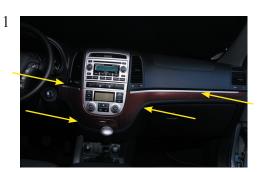

# Pioneer sound. vision. soul

Gently remove the plastic trim at the locations of the arrows.

Remove two screws at the location of the arrows. These are in the storage pocket. Remove the air ventilation shafts. This is tighten by screws at the location of the arrows.