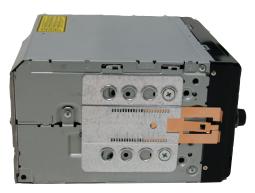

#### Pioneer HD1BT

We advice to use the following positions. Other positions are also possible.

Use position 1 marked with a cross.
Use position 14 & 16 marked with an arrow.
Measured from left to right.

#### Pioneer Avic D3

We advice to use the following positions. Other positions are also possible.

Use position 1 marked with a cross. Use position 12 & 14 marked with an arrow Measured from left to right.