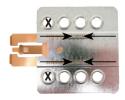

#### Pioneer HD1BT

We advice to use the following positions. Other positions are also possible.

Use position 1 marked with a cross.
Use position 14 & 16 marked with an arrow.
Measured from left to right.

#### Pioneer Avic D3

We advice to use the following positions. Other positions are also possible.

Use position 1 marked with a cross. Use position 12 & 14 marked with an arrow Measured from left to right.